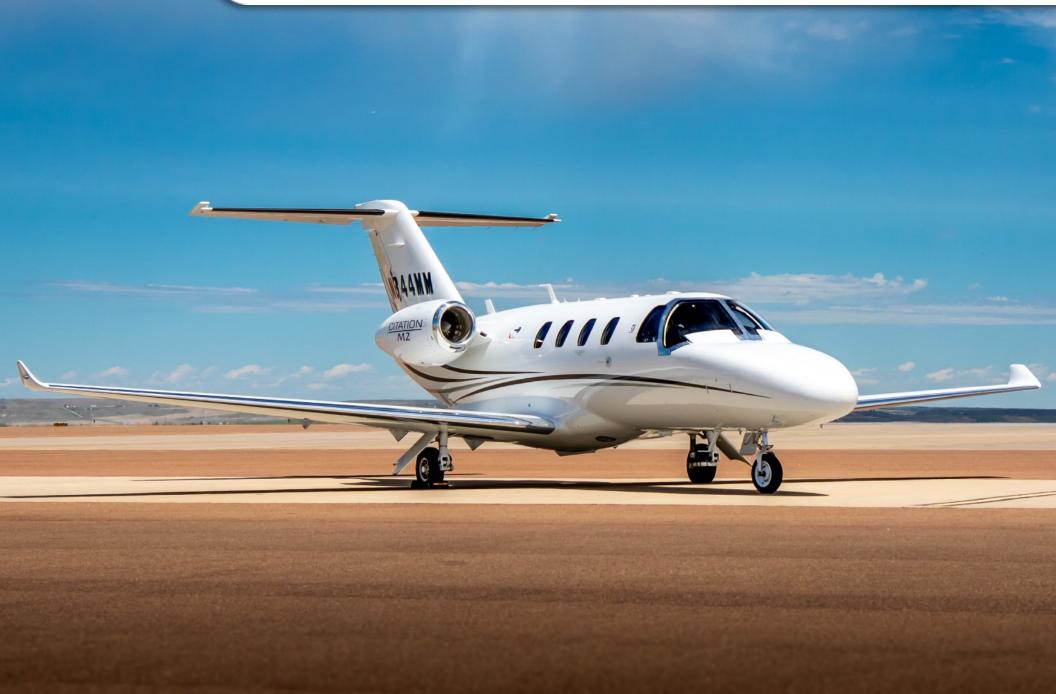

# 2014 CITATION M2 SN 525-0844

www.jetAVIVA.com | sales@jetAVIVA.com | +1.512.410.0295

YEAR & MODEL: 2014 CITATION M2 SERIAL NUMBER: 525-0844 REGISTRATION: N844MM AIRFRAME TT: 1,443 SNEW ENGINE TT: 1,443 / 1,443 SNEW LOCATION: MONTANA, USA

## EXTERIOR & PAINT:

Matterhorn White with Steel Blue Metallic, Red Seminole Red Pearl, and Skyblue Metallic