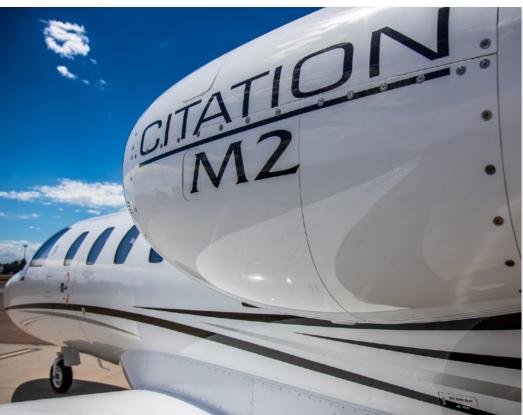

## EXTERIOR & PAINT:

Matterhorn White with Steel Blue Metallic, Red Seminole Red Pearl, and Skyblue Metallic