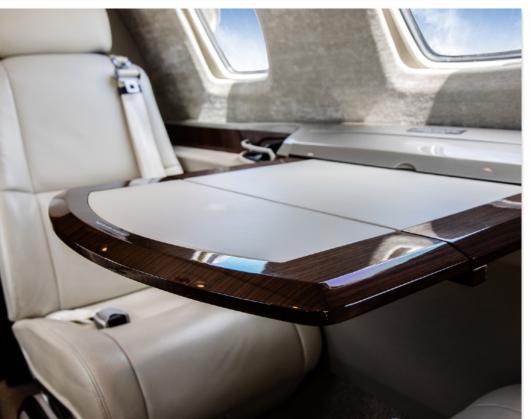

### INTERIOR & CABIN:

Interior Scheme Pearl Cabin seating for 5 in a center-club configuration with RH forward side-facing seat Left-hand aft belted flushing toilet for sixth cabin passenger Dual Executive Tables