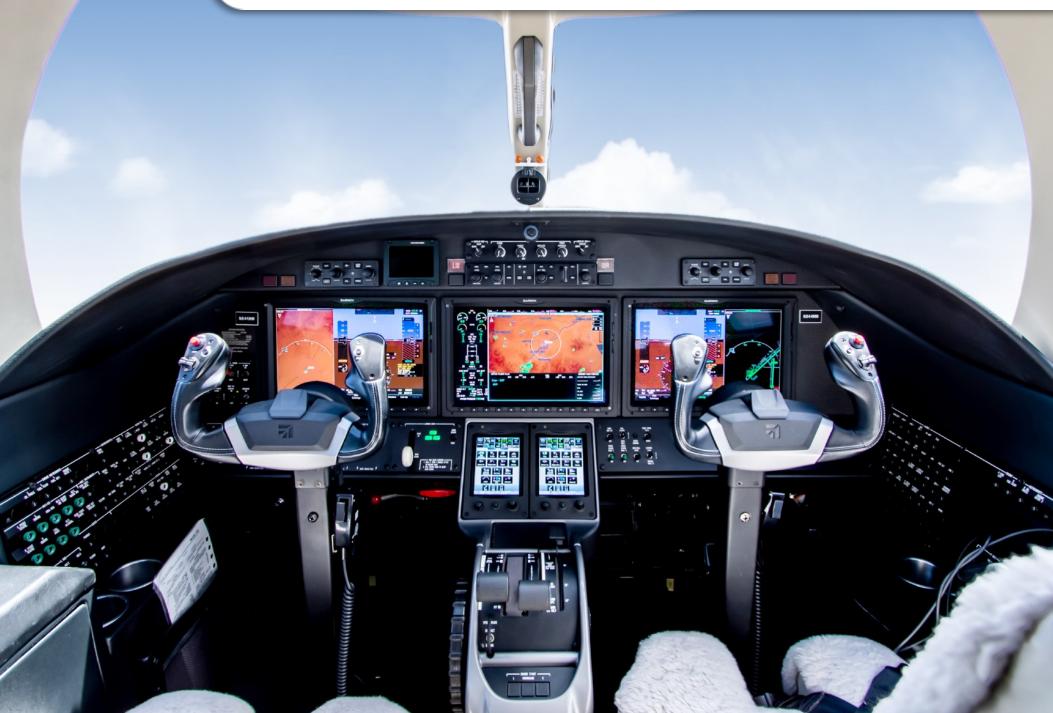

#### AVIONICS:

Garmin G3000 Integrated Avionics System Dual Garmin VHF Communication and Navigation Transceivers Dual Garmin FMS with GPS/WAAS/DME Positioning Dual Garmin Attitude Heading Reference Systems (AHRS) Dual Garmin Mode S Diversity GTX 3000 Transponders Garmin GWX 70 Weather Radar 1090 MHz Extended Squitter ADS-B Out Artex C406-N Three Frequency ELT RVSM Capable

### AVIONICS OPTIONS:

Synthetic Vision Technology (SVT) Garmin GDR66 VHF Datalink Radio Single Rockwell Collins DME-4000 XM Graphical Weather TAWS B HF Provisions TCAS I CVR