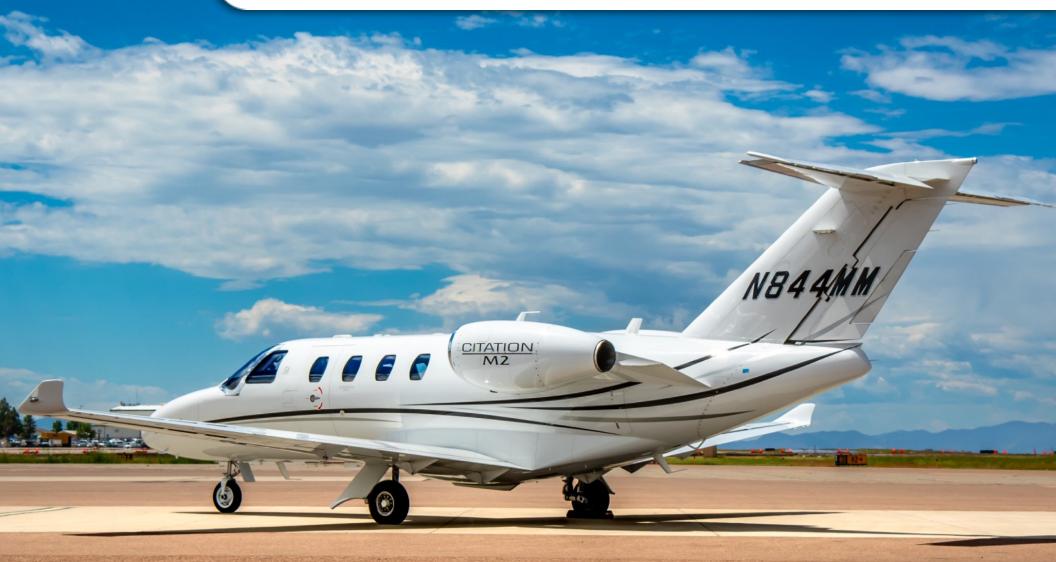

# 2014 CITATION M2 SN 525-0844

www.jetAVIVA.com | sales@jetAVIVA.com | +1.512.410.0295

YEAR & MODEL: 2014 CITATION M2 SERIAL NUMBER: 525-0844 REGISTRATION: N844MM AIRFRAME TT: 1,443 SNEW ENGINE TT: 1,443 / 1,443 SNEW LOCATION: MONTANA, USA

## EXTERIOR & PAINT:

Matterhorn White with Steel Blue Metallic, Red Seminole Red Pearl, and Skyblue Metallic