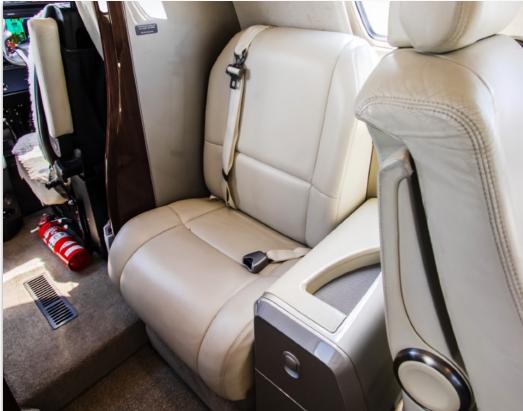

### INTERIOR & CABIN:

Interior Scheme Pearl Cabin seating for 5 in a center-club configuration with RH forward side-facing seat Left-hand aft belted flushing toilet for sixth cabin passenger Dual Executive Tables