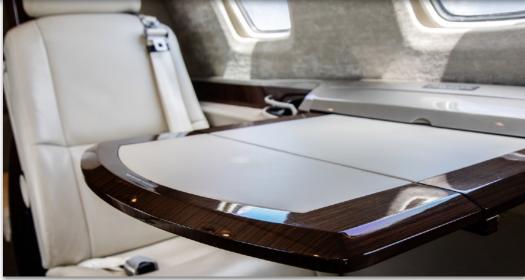

### INTERIOR & CABIN:

Interior Scheme Pearl Cabin seating for 5 in a center-club configuration with RH forward side-facing seat Left-hand aft belted flushing toilet for sixth cabin passenger Dual Executive Tables