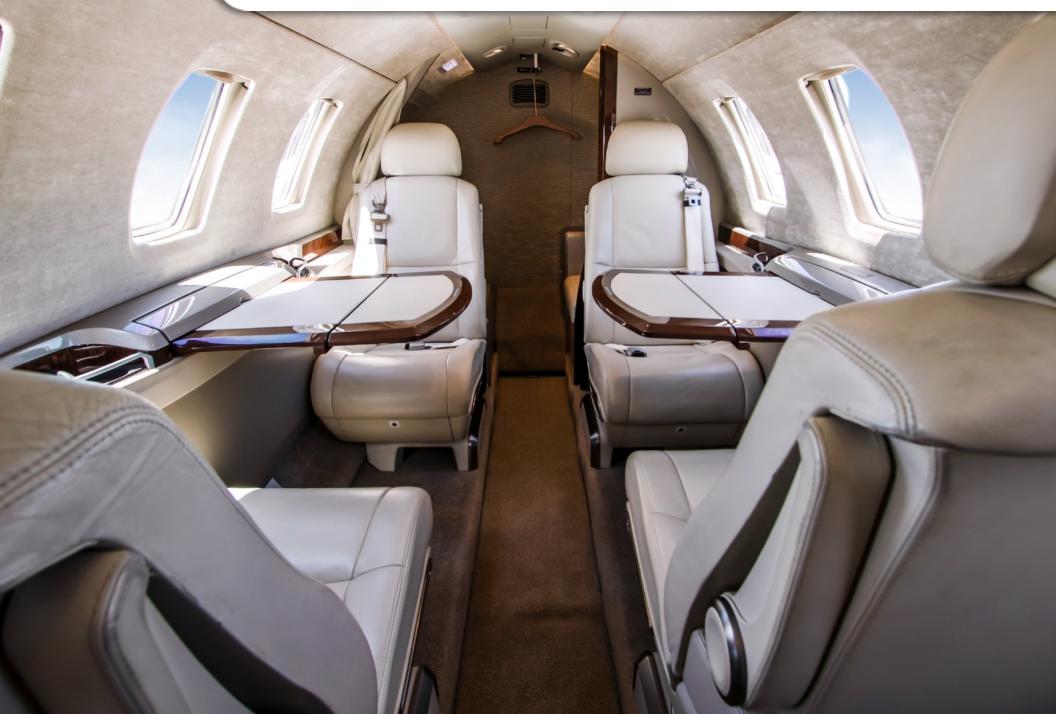

### INTERIOR & CABIN:

Interior Scheme Pearl Cabin seating for 5 in a center-club configuration with RH forward side-facing seat Left-hand aft belted flushing toilet for sixth cabin passenger Dual Executive Tables