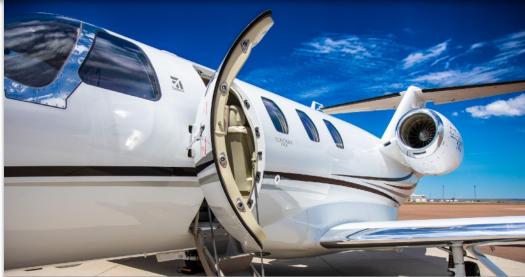

#### ADDITIONAL FEATURES:

Airstair Cabin Entry Step Cabin 110V AC Outlets SatCom Lead Acid Battery LH Slimline/Tapered Cabinet

Specifications subject to Purchaser verification.

### INTERIOR & CABIN:

Interior Scheme Pearl Cabin seating for 5 in a center-club configuration with RH forward side-facing seat Left-hand aft belted flushing toilet for sixth cabin passenger Dual Executive Tables