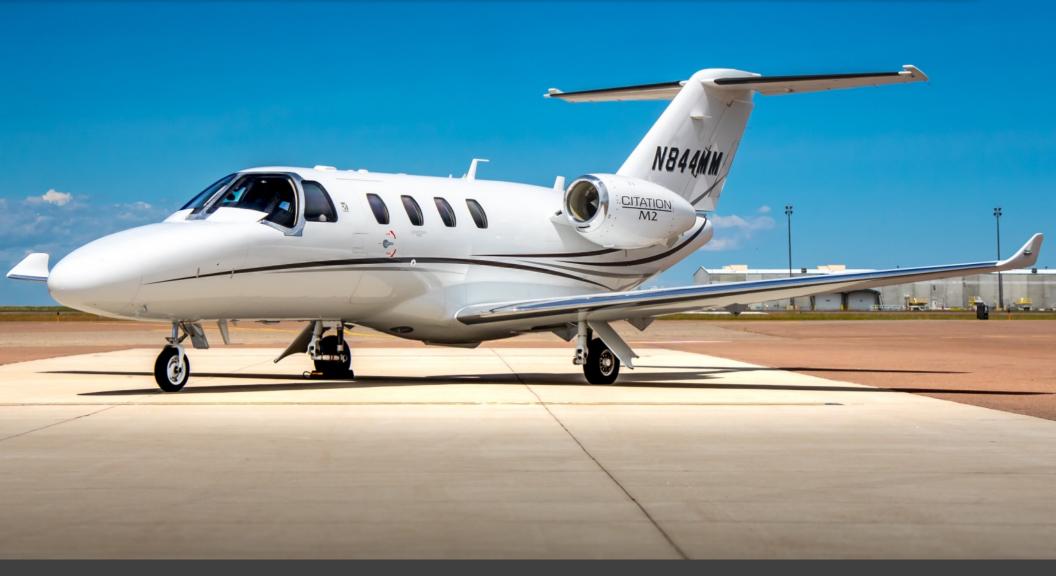

# 2014 CITATION M2 SN 525-0844

www.jetAVIVA.com | sales@jetAVIVA.com | +1.512.410.0295

YEAR & MODEL: 2014 CITATION M2 SERIAL NUMBER: 525-0844 REGISTRATION: N844MM AIRFRAME TT: 1,443 SNEW ENGINE TT: 1,443 / 1,443 SNEW LOCATION: MONTANA, USA

## EXTERIOR & PAINT:

Matterhorn White with Steel Blue Metallic, Red Seminole Red Pearl, and Skyblue Metallic