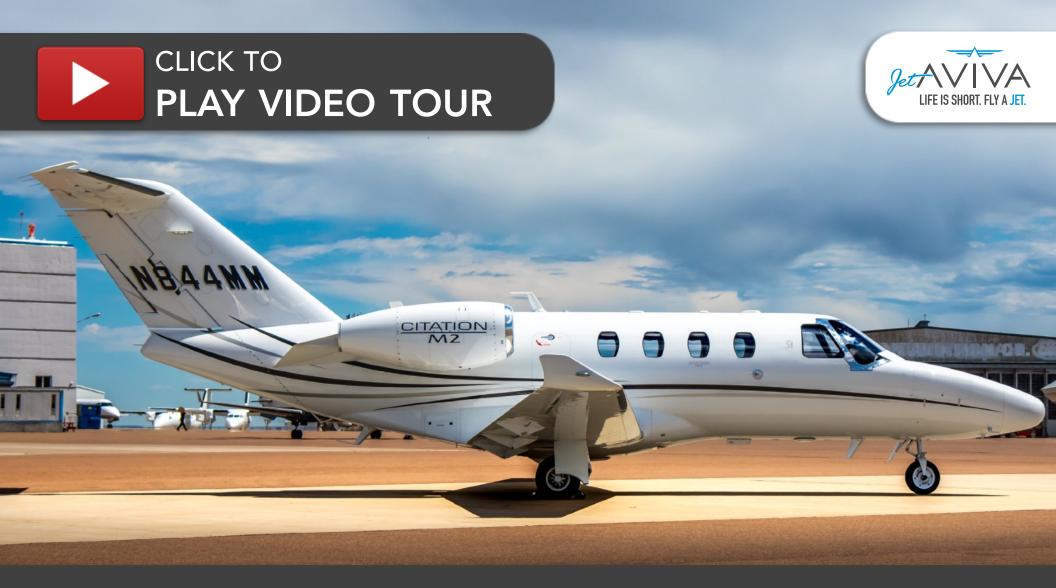

# 2014 CITATION M2 SN 525-0844

www.jetAVIVA.com | sales@jetAVIVA.com | +1.512.410.0295

YEAR & MODEL: 2014 CITATION M2 SERIAL NUMBER: 525-0844 REGISTRATION: N844MM AIRFRAME TT: 1,443 SNEW ENGINE TT: 1,443 / 1,443 SNEW LOCATION: MONTANA, USA

## EXTERIOR & PAINT:

Matterhorn White with Steel Blue Metallic, Red Seminole Red Pearl, and Skyblue Metallic